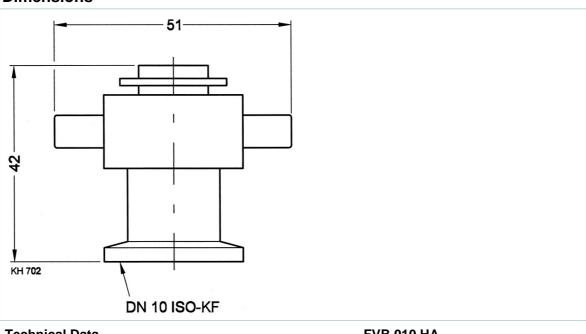

#### **Dimensions**

| Bakeout temperature 80 °C Flange (in) DN 10 ISO-KF Housing Aluminum Pressure max. 1 bar Pressure min. 1 · 10-8 mbar Screw cap Brass Seal FPM Tightness 1 · 10-9 mbar I/s Valve plate Aluminum Venting time for 50 I volume 14 s Weight 0.1 kg                                                           | Technical Data               | FVB 010 HA,<br>venting valve,<br>manually<br>actuated |
|---------------------------------------------------------------------------------------------------------------------------------------------------------------------------------------------------------------------------------------------------------------------------------------------------------|------------------------------|-------------------------------------------------------|
| Housing  Pressure max.  1 bar  Pressure min.  1 · 10 <sup>-8</sup> mbar  Screw cap  Brass  Seal  FPM  Tightness  1 · 10 <sup>-9</sup> mbar l/s  Valve plate  Aluminum  Venting time for 50 I volume                                                                                                     | Bakeout temperature          | 80 °C                                                 |
| Pressure max.         1 bar           Pressure min.         1 ⋅ 10 <sup>-8</sup> mbar           Screw cap         Brass           Seal         FPM           Tightness         1 ⋅ 10 <sup>-9</sup> mbar l/s           Valve plate         Aluminum           Venting time for 50 l volume         14 s | Flange (in)                  | DN 10 ISO-KF                                          |
| Pressure min. 1 · 10-8 mbar  Screw cap Brass  Seal FPM  Tightness 1 · 10-9 mbar I/s  Valve plate Aluminum  Venting time for 50 I volume 14 s                                                                                                                                                            | Housing                      | Aluminum                                              |
| Screw cap  Seal  FPM  Tightness  1 · 10 <sup>-9</sup> mbar I/s  Valve plate  Aluminum  Venting time for 50 I volume  14 s                                                                                                                                                                               | Pressure max.                | 1 bar                                                 |
| Seal FPM  Tightness 1 · 10 <sup>-9</sup> mbar I/s  Valve plate Aluminum  Venting time for 50 I volume 14 s                                                                                                                                                                                              | Pressure min.                | 1 · 10 <sup>-8</sup> mbar                             |
| Tightness 1 · 10 <sup>-9</sup> mbar l/s  Valve plate Aluminum  Venting time for 50 I volume 14 s                                                                                                                                                                                                        | Screw cap                    | Brass                                                 |
| Valve plate  Venting time for 50 I volume  Aluminum  14 s                                                                                                                                                                                                                                               | Seal                         | FPM                                                   |
| Venting time for 50 I volume 14 s                                                                                                                                                                                                                                                                       | Tightness                    | 1 · 10 <sup>-9</sup> mbar l/s                         |
|                                                                                                                                                                                                                                                                                                         | Valve plate                  | Aluminum                                              |
| Weight 0.1 kg                                                                                                                                                                                                                                                                                           | Venting time for 50 I volume | 14 s                                                  |
|                                                                                                                                                                                                                                                                                                         | Weight                       | 0.1 kg                                                |