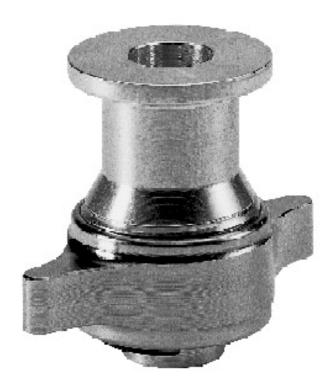

# Data sheet - Venting valves

FVB 010 HA, venting valve, manually actuated

For manually venting small vacuum chambers

## FVB 010 HA, venting valve, manually actuated

## FVB 010 HA

- For manually venting small vacuum chambers
- Valve opens and closes easily by loosening/tightening the screw cap